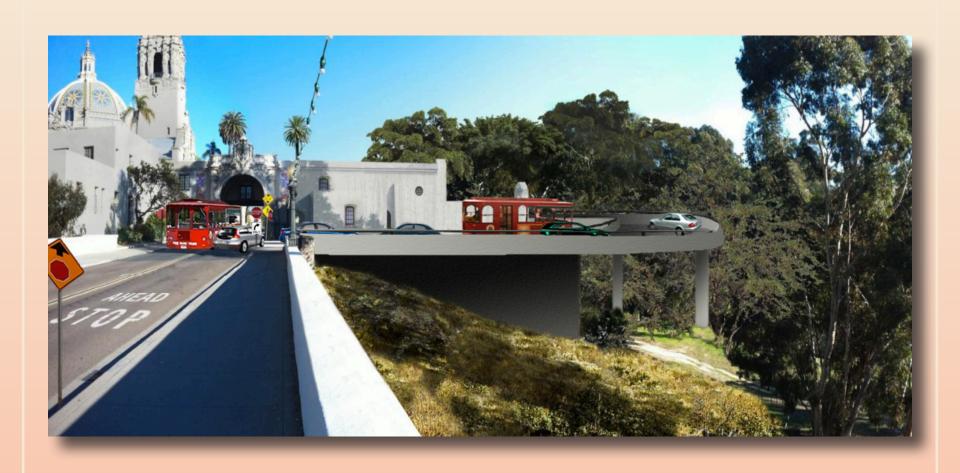

### Sistoric Issues

Bypass Bridge: Design & impacts to the Cabrillo Bridge & California Building

"The entrance was approached across a long bridge across a canyon up to what appears to be a fortified European town, the California and Fine Arts building dominate the view." - Bertram Goodhue