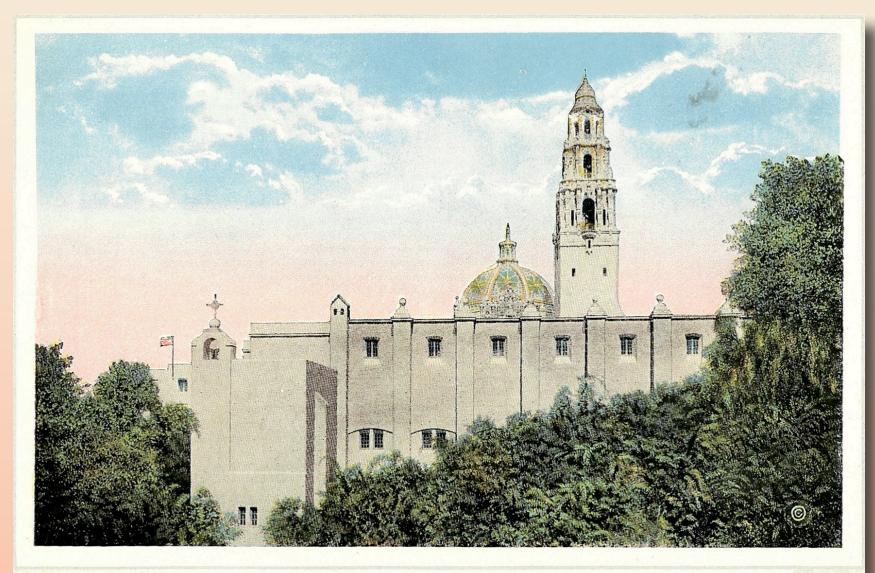

## Excerpts from the National Landmark Registration

"The California Building and the Fine Arts Building, flanking the California Quadrangle provide the dramatic view on the approach to the grounds, established a feeling of ensemble for the layout and the stylistic character of the architecture."