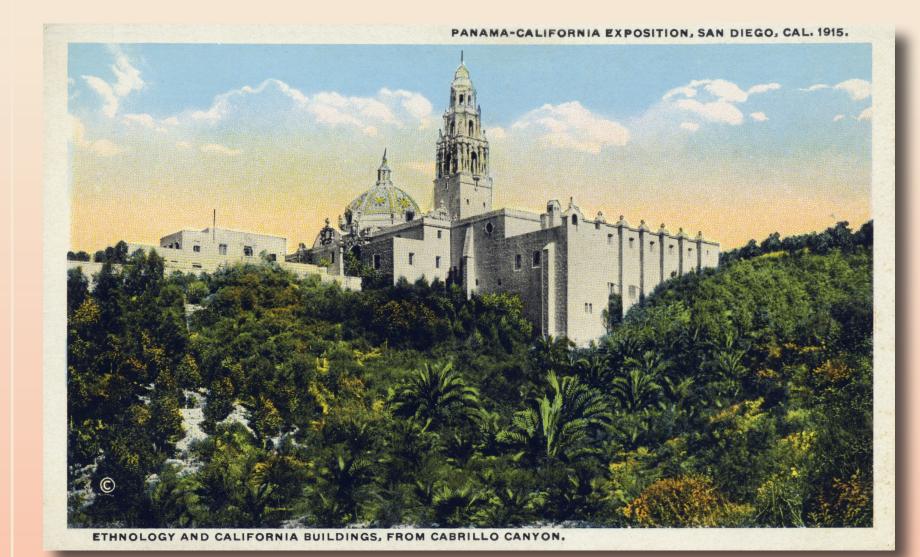

e Elements that Make up the National Historic District

The Cabrillo Bridge (with approaches and guardhouses)

The House of Charm

The House of Hospitality

The Electrical Building

The Botanical Building

The Organ Pavilion

The Alcazar Gardens

The Plaza de Panama

The El Prado Arcade

The Fine Arts Gallery

The Casa del Prado (reconstruction)

**The Natural History Museum** 



### Tivo

### FANTASY SPANISH CITY



**ICONIC VIEW.** Prior to the completion of the exposition buildings, artists portrayed how the fair might look when completed. This c. 1914 rendering is a close approximation, although the airplane was the artist's fabrication. A small, man-made lagoon ("Laguna de Cabrillo") was created at the base of the bridge to heighten the drama of the approach to the fairgrounds.











South Side of Ethnological Building, showing California Towers in background.

































# Plaza de Lanama

Design, Uses, and Historic Compliance











SOHOsandiego.org