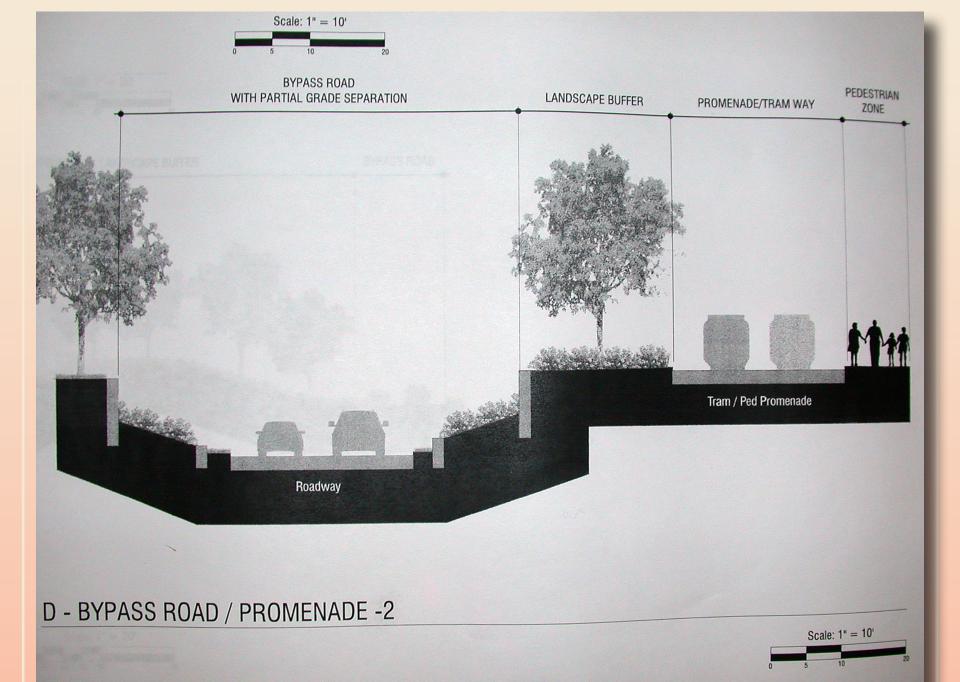

### Sistoric Issues

Bypass Bridge: Design & impacts to the Cabrillo Bridge & California Building

"The entrance was approached across a long bridge across a canyon up to what appears to be a fortified European town, the California and Fine Arts building dominate the view." - Bertram Goodhue