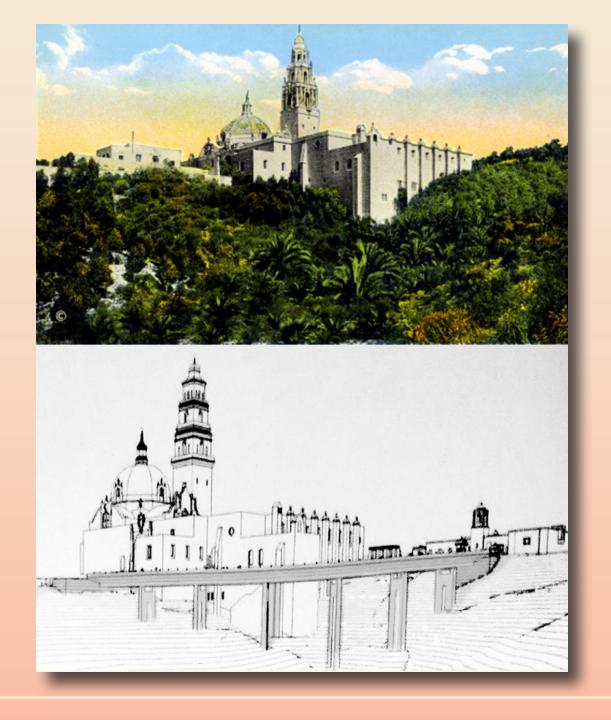

### FANTASY SPANISH CITY

**ICONIC VIEW.** Prior to the completion of the exposition buildings, artists portrayed how the fair might look when completed. This c. 1914 rendering is a close approximation, although the airplane was the artist's fabrication. A small, man-made lagoon ("Laguna de Cabrillo") was created at the base of the bridge to heighten the drama of the approach to the fairgrounds.

South Side of Ethnological Building, showing California Towers in background.