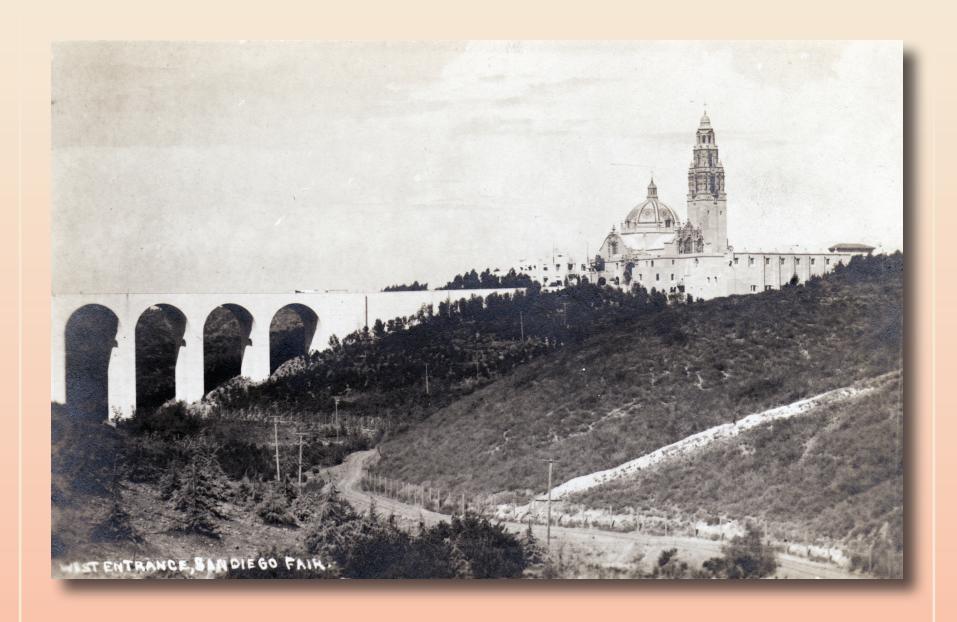

### Sistoric Issues

Bypass Bridge: Design & impacts to the Cabrillo Bridge & California Building

"The entrance was approached across a long bridge across a canyon up to what appears to be a fortified European town, the California and Fine Arts building dominate the view." - Bertram Goodhue

### FANTASY SPANISH CITY

**ICONIC VIEW.** Prior to the completion of the exposition buildings, artists portrayed how the fair might look when completed. This c. 1914 rendering is a close approximation, although the airplane was the artist's fabrication. A small, man-made lagoon ("Laguna de Cabrillo") was created at the base of the bridge to heighten the drama of the approach to the fairgrounds.