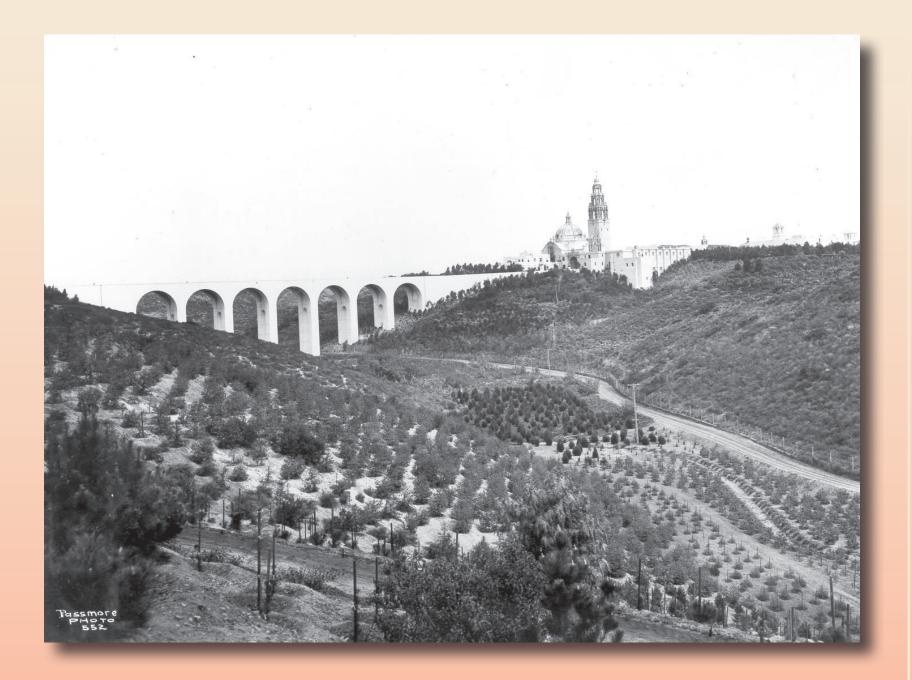

### FANTASY SPANISH CITY

**ICONIC VIEW.** Prior to the completion of the exposition buildings, artists portrayed how the fair might look when completed. This c. 1914 rendering is a close approximation, although the airplane was the artist's fabrication. A small, man-made lagoon ("Laguna de Cabrillo") was created at the base of the bridge to heighten the drama of the approach to the fairgrounds.