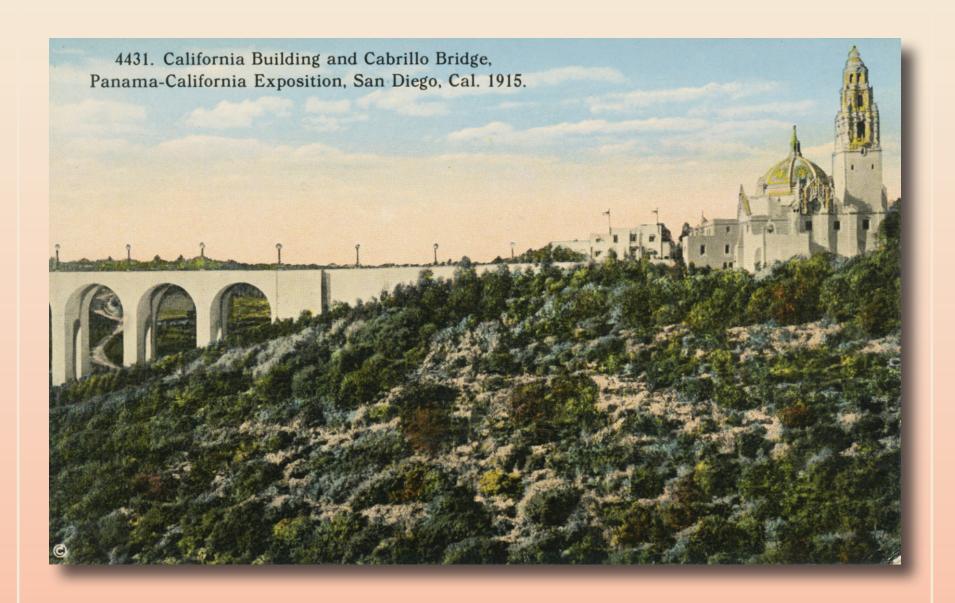

### Sistoric Issues

Bypass Bridge: Design & impacts to the Cabrillo Bridge & California Building

"The entrance was approached across a long bridge across a canyon up to what appears to be a fortified European town, the California and Fine Arts building dominate the view." - Bertram Goodhue

## Excerpts from the National Landmark Registration

"The California Building and the Fine Arts Building, flanking the California Quadrangle provide the dramatic view on the approach to the grounds, established a feeling of ensemble for the layout and the stylistic character of the architecture."