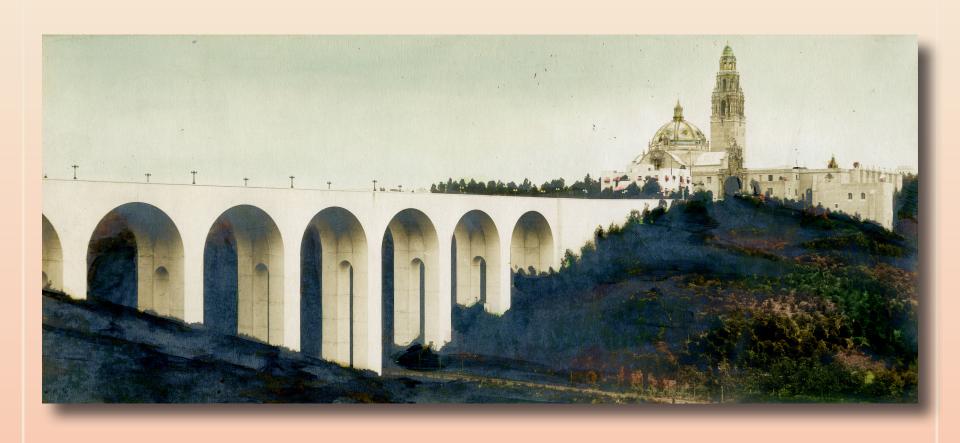

### Sistoric Issues

Bypass Bridge: Design & impacts to the Cabrillo Bridge & California Building

"The entrance was approached across a long bridge across a canyon up to what appears to be a fortified European town, the California and Fine Arts building dominate the view." - Bertram Goodhue