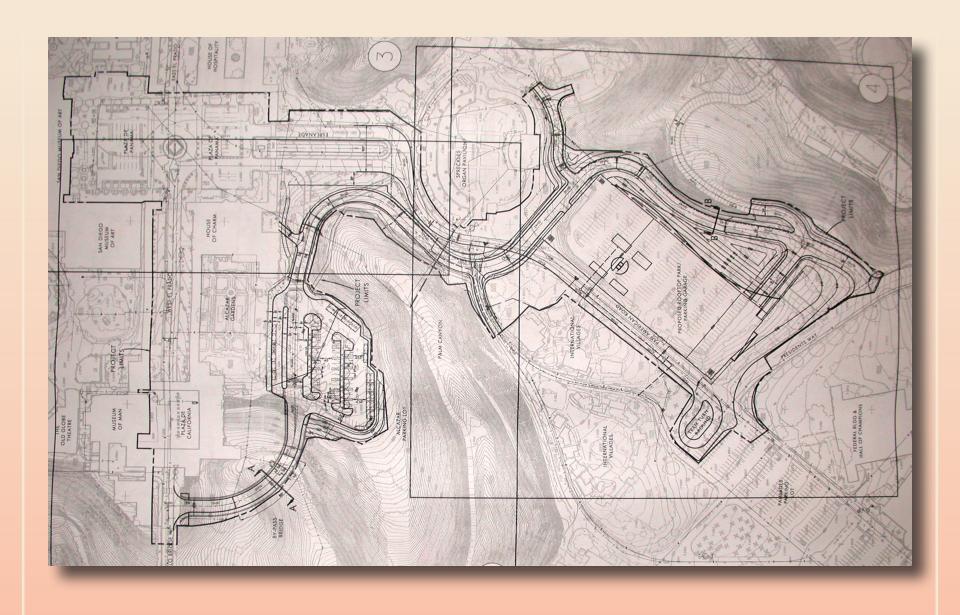

The House of Charm

The House of Hospitality

The Electrical Building

The Botanical Building

The Organ Pavilion

The Alcazar Gardens

The Plaza de Panama

The El Prado Arcade

The Fine Arts Gallery

The Casa del Prado (reconstruction)

**The Natural History Museum** 



### Tivo

### FANTASY SPANISH CITY



**ICONIC VIEW.** Prior to the completion of the exposition buildings, artists portrayed how the fair might look when completed. This c. 1914 rendering is a close approximation, although the airplane was the artist's fabrication. A small, man-made lagoon ("Laguna de Cabrillo") was created at the base of the bridge to heighten the drama of the approach to the fairgrounds.











South Side of Ethnological Building, showing California Towers in background.

































# Plaza de Lanama

Design, Uses, and Historic Compliance











SOHOsandiego.org