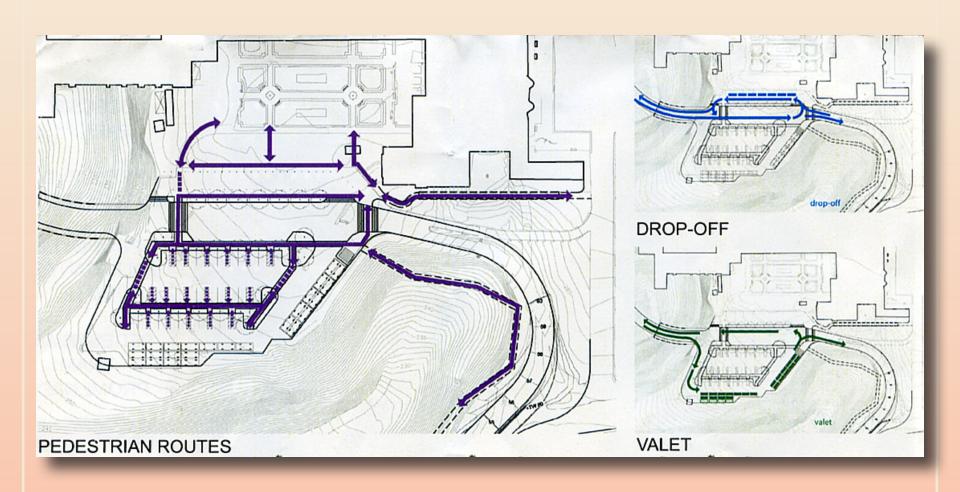

### Sistoric Issues

Bypass Bridge: Design & impacts to the Cabrillo Bridge & California Building

"The entrance was approached across a long bridge across a canyon up to what appears to be a fortified European town, the California and Fine Arts building dominate the view." - Bertram Goodhue