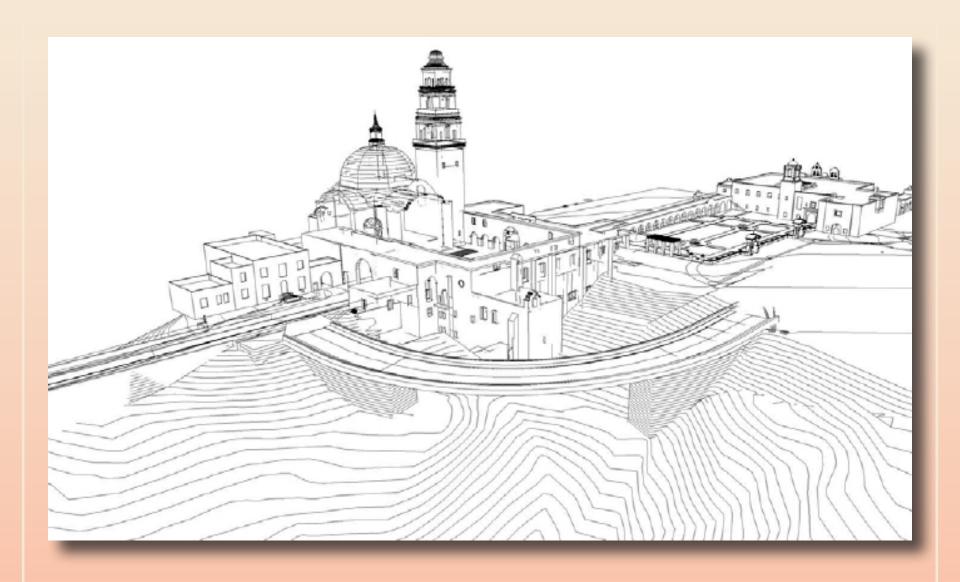

### Sistoric Issues

Bypass Bridge: Design & impacts to the Cabrillo Bridge & California Building

"The entrance was approached across a long bridge across a canyon up to what appears to be a fortified European town, the California and Fine Arts building dominate the view." - Bertram Goodhue

### FANTASY SPANISH CITY

**ICONIC VIEW.** Prior to the completion of the exposition buildings, artists portrayed how the fair might look when completed. This c. 1914 rendering is a close approximation, although the airplane was the artist's fabrication. A small, man-made lagoon ("Laguna de Cabrillo") was created at the base of the bridge to heighten the drama of the approach to the fairgrounds.