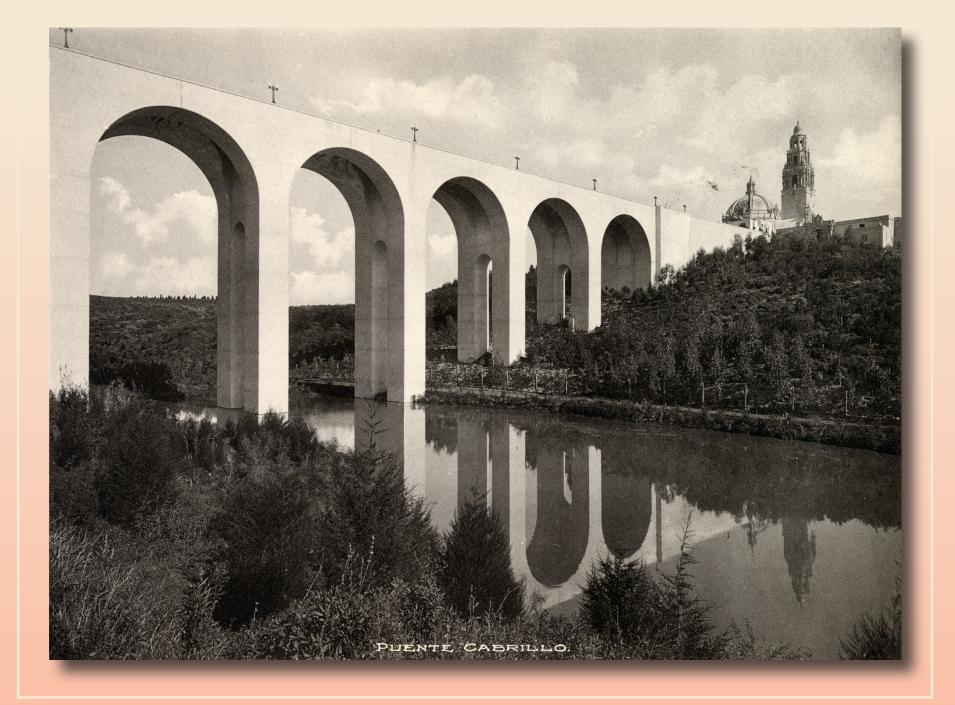

### FANTASY SPANISH CITY

**ICONIC VIEW.** Prior to the completion of the exposition buildings, artists portrayed how the fair might look when completed. This c. 1914 rendering is a close approximation, although the airplane was the artist's fabrication. A small, man-made lagoon ("Laguna de Cabrillo") was created at the base of the bridge to heighten the drama of the approach to the fairgrounds.