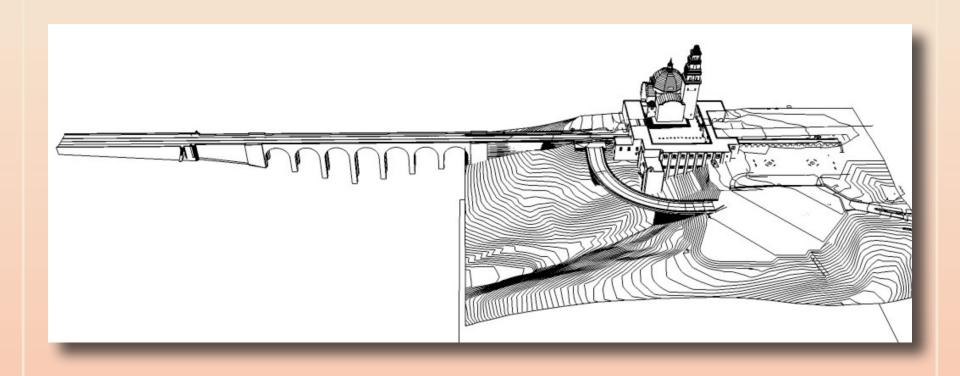

### Sistoric Issues

Bypass Bridge: Design & impacts to the Cabrillo Bridge & California Building

"The entrance was approached across a long bridge across a canyon up to what appears to be a fortified European town, the California and Fine Arts building dominate the view." - Bertram Goodhue

### The Elements that Make up the National Historic District

The Cabrillo Bridge (with approaches and guardhouses)

The House of Charm

The House of Hospitality

The Electrical Building

The Botanical Building