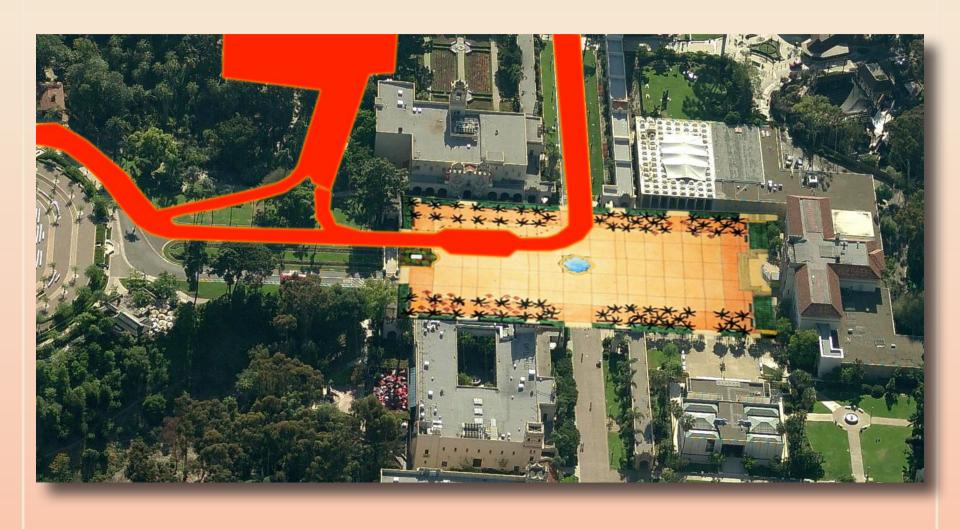

House of Charm

The House of Hospitality

The Electrical Building

The Botanical Building

The Organ Pavilion

The Alcazar Gardens

The Plaza de Panama

The El Prado Arcade

The Fine Arts Gallery

The Casa del Prado (reconstruction)

**The Natural History Museum** 



### Tivo

### FANTASY SPANISH CITY



**ICONIC VIEW.** Prior to the completion of the exposition buildings, artists portrayed how the fair might look when completed. This c. 1914 rendering is a close approximation, although the airplane was the artist's fabrication. A small, man-made lagoon ("Laguna de Cabrillo") was created at the base of the bridge to heighten the drama of the approach to the fairgrounds.











South Side of Ethnological Building, showing California Towers in background.

































# Plaza de Lanama

Design, Uses, and Historic Compliance











SOHOsandiego.org