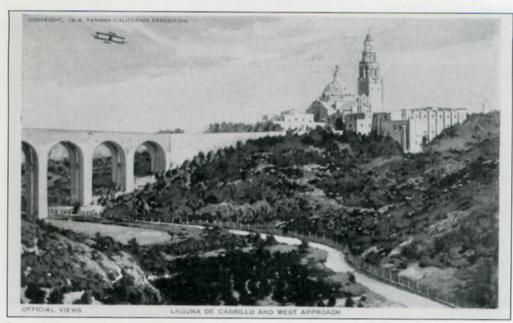

### FANTASY SPANISH CITY

**ICONIC VIEW.** Prior to the completion of the exposition buildings, artists portrayed how the fair might look when completed. This c. 1914 rendering is a close approximation, although the airplane was the artist's fabrication. A small, man-made lagoon ("Laguna de Cabrillo") was created at the base of the bridge to heighten the drama of the approach to the fairgrounds.