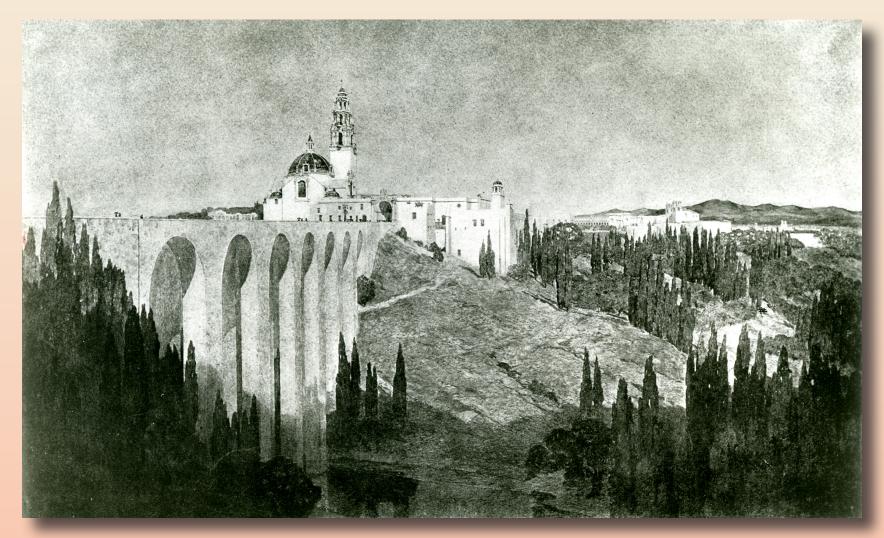

### Sistoric Issues

Bypass Bridge: Design & impacts to the Cabrillo Bridge & California Building

"The entrance was approached across a long bridge across a canyon up to what appears to be a fortified European town, the California and Fine Arts building dominate the view." - Bertram Goodhue