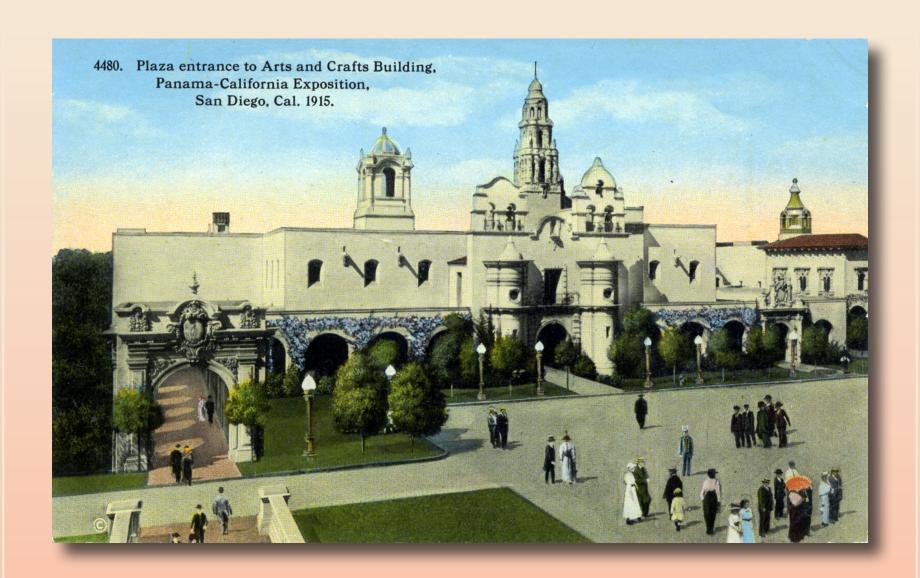

### The Elements that Make up the National Historic District

The Cabrillo Bridge (with approaches and guardhouses)

The House of Charm

The House of Hospitality

The Electrical Building

The Botanical Building

The Organ Pavilion

The Alcazar Gardens

The Plaza de Panama

The El Prado Arcade

The Fine Arts Gallery

The Casa del Prado (reconstruction)

**The Natural History Museum** 