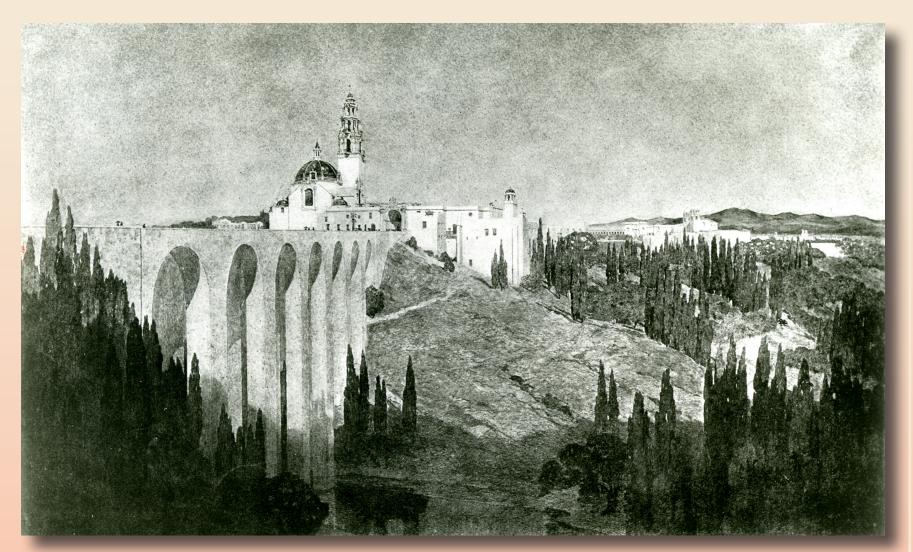

Bertram Goodhue's original rendering

### FANTASY SPANISH CITY

**ICONIC VIEW.** Prior to the completion of the exposition buildings, artists portrayed how the fair might look when completed. This c. 1914 rendering is a close approximation, although the airplane was the artist's fabrication. A small, man-made lagoon ("Laguna de Cabrillo") was created at the base of the bridge to heighten the drama of the approach to the fairgrounds.