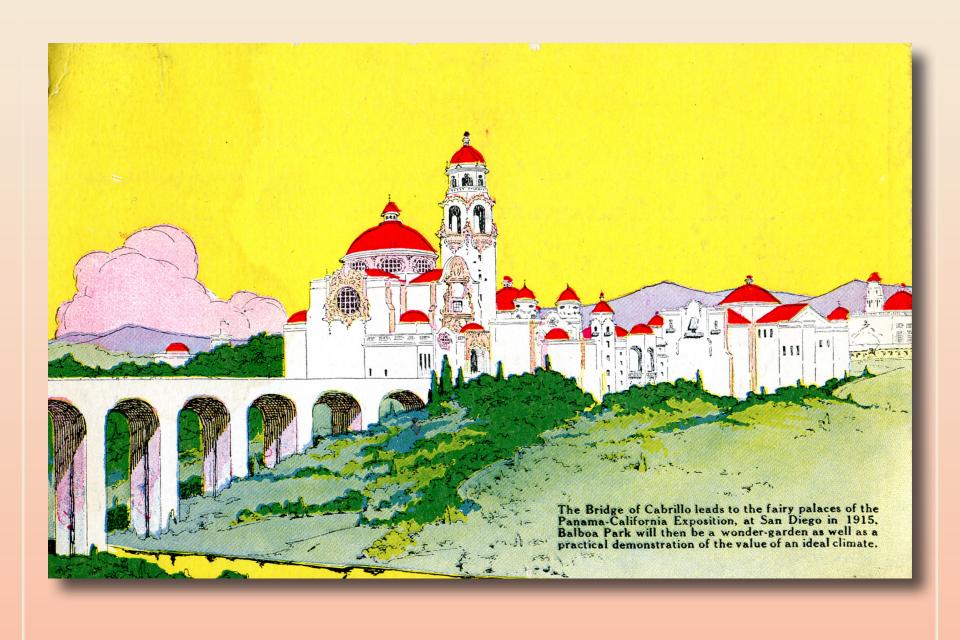

### FANTASY SPANISH CITY

**ICONIC VIEW.** Prior to the completion of the exposition buildings, artists portrayed how the fair might look when completed. This c. 1914 rendering is a close approximation, although the airplane was the artist's fabrication. A small, man-made lagoon ("Laguna de Cabrillo") was created at the base of the bridge to heighten the drama of the approach to the fairgrounds.