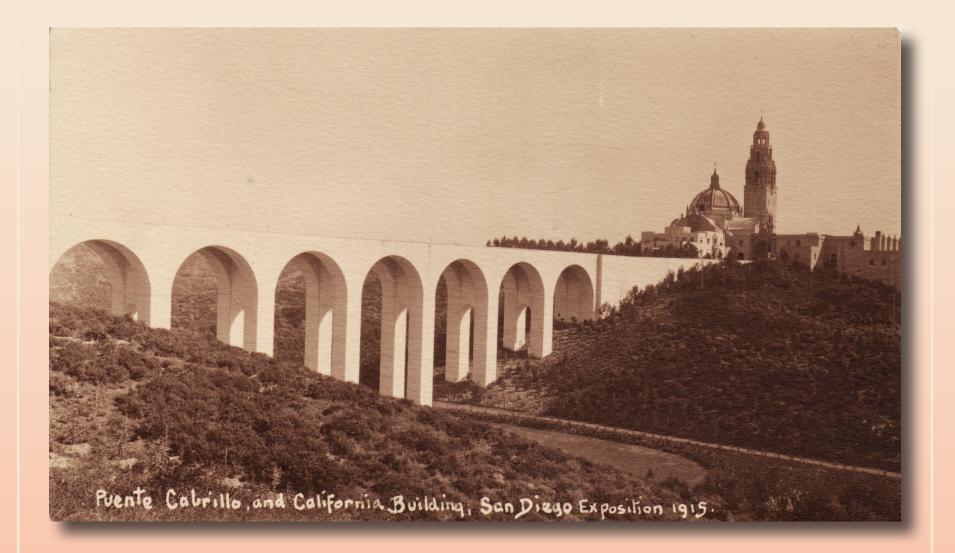

### FANTASY SPANISH CITY

**ICONIC VIEW.** Prior to the completion of the exposition buildings, artists portrayed how the fair might look when completed. This c. 1914 rendering is a close approximation, although the airplane was the artist's fabrication. A small, man-made lagoon ("Laguna de Cabrillo") was created at the base of the bridge to heighten the drama of the approach to the fairgrounds.