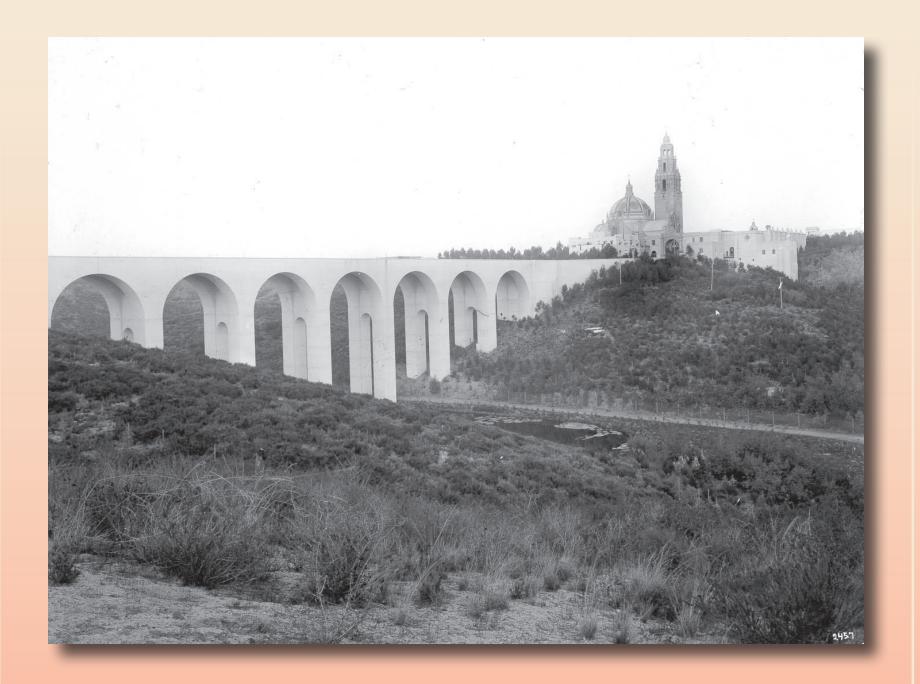

### FANTASY SPANISH CITY

**ICONIC VIEW.** Prior to the completion of the exposition buildings, artists portrayed how the fair might look when completed. This c. 1914 rendering is a close approximation, although the airplane was the artist's fabrication. A small, man-made lagoon ("Laguna de Cabrillo") was created at the base of the bridge to heighten the drama of the approach to the fairgrounds.