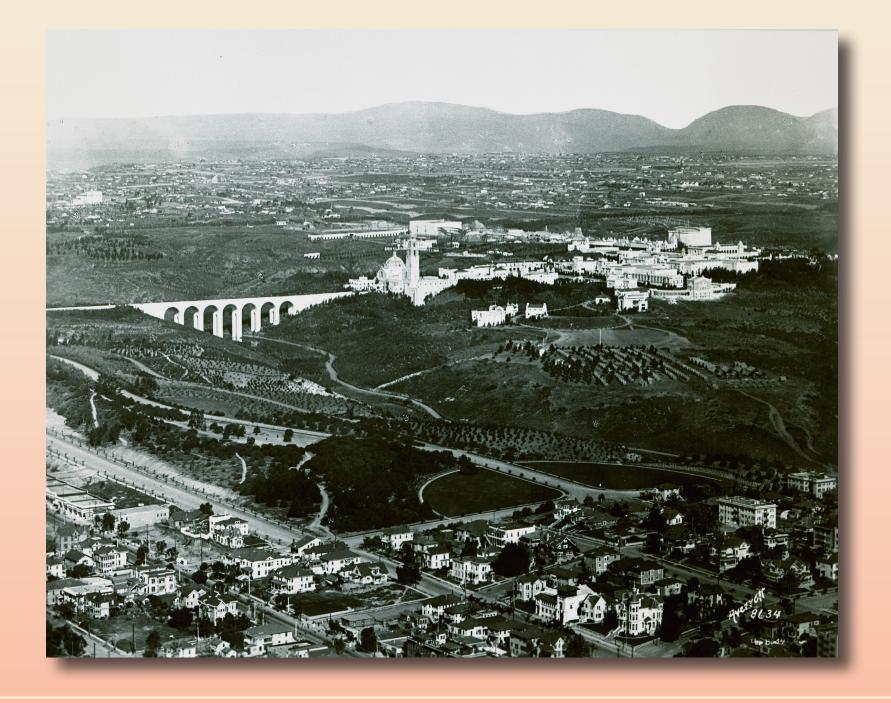

### FANTASY SPANISH CITY

**ICONIC VIEW.** Prior to the completion of the exposition buildings, artists portrayed how the fair might look when completed. This c. 1914 rendering is a close approximation, although the airplane was the artist's fabrication. A small, man-made lagoon ("Laguna de Cabrillo") was created at the base of the bridge to heighten the drama of the approach to the fairgrounds.

South Side of Ethnological Building, showing California Towers in background.